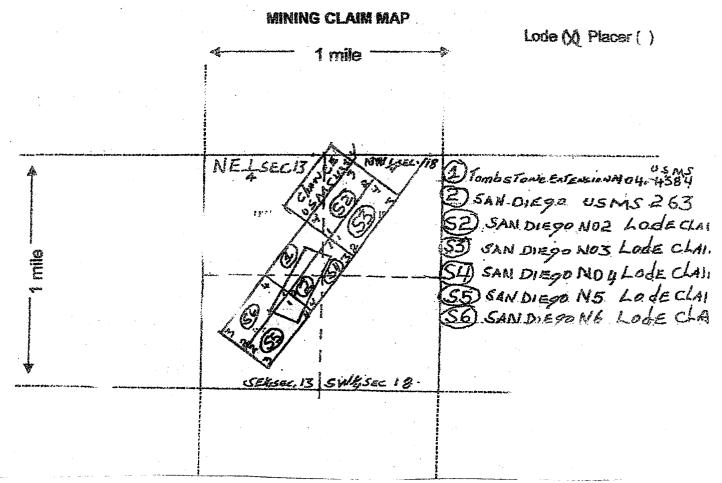

LOCATOR(S

- 1. The above map depicts the San Diego #2 mining claim, which is located in section(s) 18&13 ,Township 20S, Range 23E&22E, Gila and Salt River Base and Meridian. Cochise County, Arizona.
- 2. The type of corner and location monuments used are as follows:

2 in steel pipe top bent 4ft above ground.

3. The bearings and distances in degrees and feet between claim corners are as depicted on the map. No.1 corner 1500 ft. in a NE direction to the No. 2 corner then 600 ft. in a NW direction to the No. 3 corner, then 1500 ft. in a SW direction to the No. 4 corner, then 600 ft. in a SE direction to the point of origin.