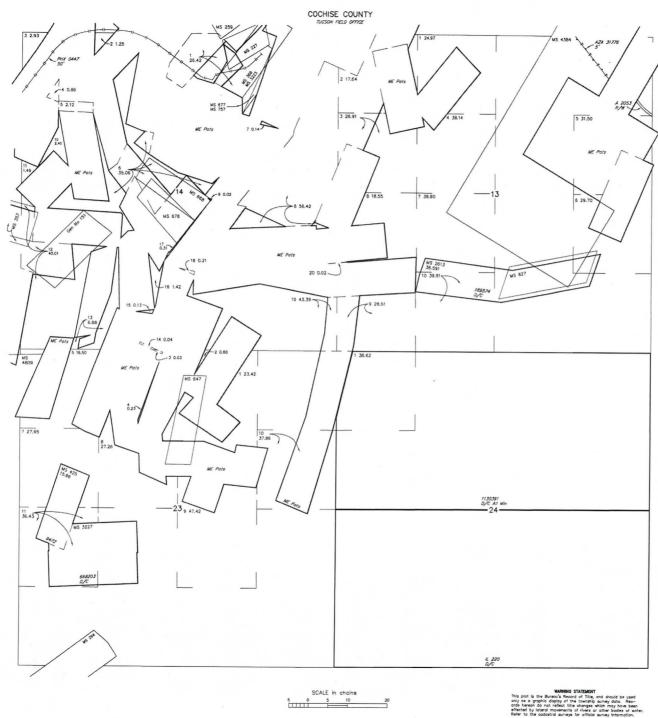

This claim is marked by six monuments, one at each corner and one at the center of each end line of the claim.

The location monument on which this notice is posted is situated within Section 13, Township 20S Range 22E, Gila Salt River Base and Meridian, Arizona, and this claim encompasses portions of the following quarter section(s), section(s), Township and Range:

SE qtr Sec 13 T 20S R 22E and NE qtr Sec 24 T 20S R 22E Gila Salt River Base and Meridian, Arizona

The locality of this claim with reference to some natural object of permanent monument and additional information (if any) concerning its locality are as follows: Approximately 3,690' NW 296 degrees from AZ BM CG 1169

This claim is marked by six monuments, one at each corner and one at the center of each end line of the claim.

The location monument on which this notice is posted is situated within Section 13, Township 20S, Range 22E, Gila Salt River Base and Meridian, Arizona, and this claim encompasses portions of the following quarter section(s), section(s), Township, and Range:

SE qtr Sec 13 T 20S R 22E and SW qtr Sec 18 T 20S R 23E Gila Salt River Base and Meridian, Arizona

The locality of this claim with reference to some natural object or permanent monument and additional information (if any) concerning its locality are as follows: Approximately 3,262' NW 324 degrees from AZ BM CG 1169

This claim is marked by six monuments, one at each corner and one at the center of each end line of the claim.

The location monument on which this notice is posted is situated within Section 18, Township 20S and , Range 23E, Gila Salt River Base and Meridian, Arizona, and this claim encompasses portions of the following quarter section(s), section(s), Township, and Range:

SE qtr Sec 13 T 20S R22E and SW and NW qtr Sec 18 T 20S R 23E Gila Salt River Base and Meridian, Arizona

The locality of this claim with reference to some natural object or permanent monument and additional information (if any) concerning its locality are as follows: Approximately 3,250'NW, 327 degrees from AZ BM CG 1169