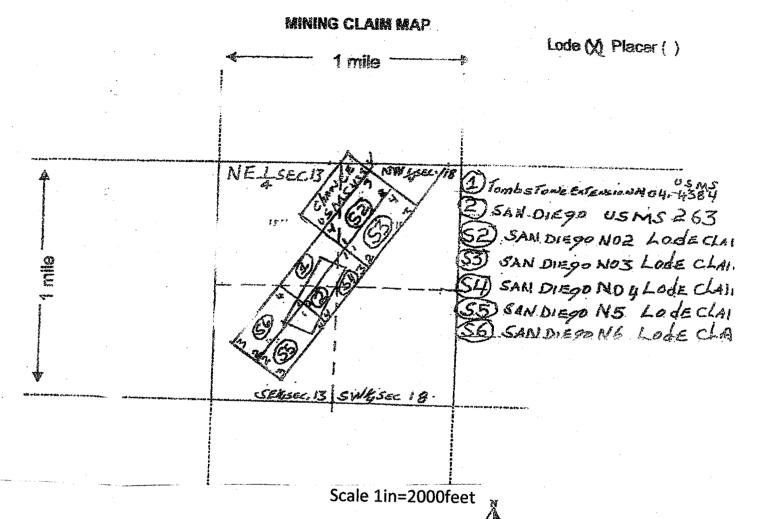

LOCATOR(S

- 1. The above map depicts the San Diego #2 mining claim, which is located in section(s) 18&13 ,Township 20S, Range 23E&22E, Gila and Salt River Base and Meridian. Cochise County, Arizona.
- 2. The type of corner and location monuments used are as follows:

2 in steel pipe top bent 4ft above ground.

3. The bearings and distances in degrees and feet between claim corners are as depicted on the map. No.1 corner 1500 ft. in a NE direction to the No. 2 corner then 600 ft. in a NW direction to the No. 3 corner, then 1500 ft. in a SW direction to the No. 4 corner, then 600 ft. in a SE direction to the point of origin.