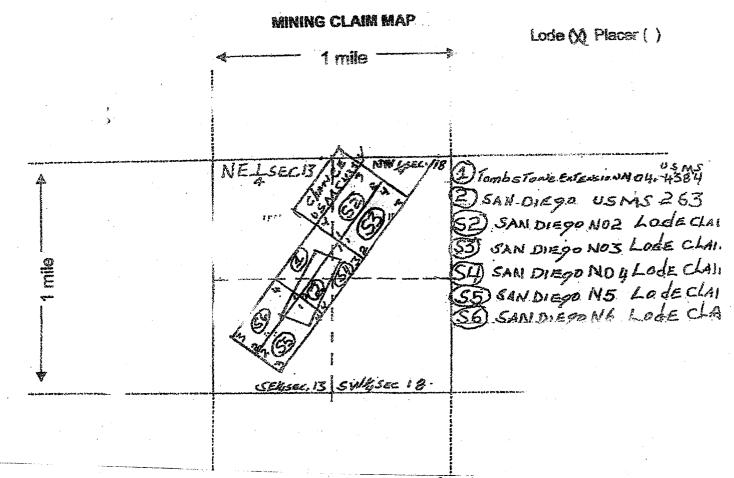

Marsho LOCATOR(S)

Scale: 1 in =2000 feet

- 1. The above map depicts the San Diego #3 mining claim, which is located in section(s) 18 Township 20S Range 23E Gila and Salt River Base and Meridian, Cochise County, Arizona.
- 2. The type of corner and location monuments used are as follows:
  2 in steel pipe 4 ft above grade
- 3. The bearings and distances in degrees and feet between claim corners are as depicted on the map. Permanent monument the NE corner of the Tombstone Extension No. 4 Patent USMS 4384. Beginning at No. 1 corner of the claim 600 ft. in a SE direction to the No. 2 corner, then 1500 ft. in a NE direction to the No. 3 corner, then 600 ft. in a NW direction to the No. 4 corner, then 1500 ft. in a SW direction to the point of orgin.