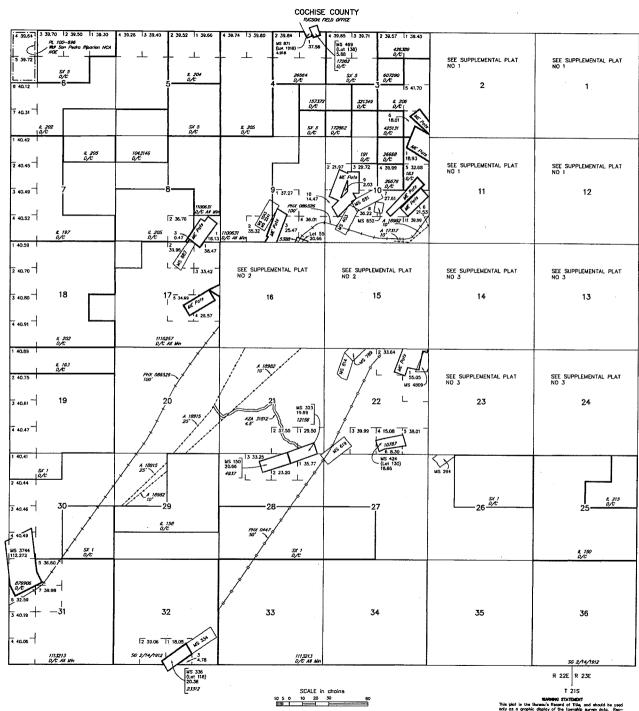

This claim is marked by six monuments, one at each corner and one at the center of each end of the claim.

The location monument on which this notice is posted is situated within Section 13, Township 20S, Range 22E, Gila Salt River Base and Meridian, Arizona, and This claim encompasses portions of the following quarter section(s), section(s), Township, and Range:

NE qtr Sec 13 T 20S R 22E and NW qtr Sec 18 T 20S R 23E Gila Salt River Base and Meridian, Arizona.

The locality of this claim with reference to some natural object or permanent Monument and additional information (if any) concerening its locality are as Follows: Approximately 4,870' NM 342 degrees from AZ BM CG 1169 DATED AND POSTED on the ground 17 day of Aori = 2019

This claim is marked by six monuments, one at each corner and one at the Center of each end line of the claim.

The location monument on which this notice is posted is situated within Section 18, Township 20S, Range 23E, Gila Salt River Base and Meridian, Arizona, and This claim encompasses portions of the following quarter section(S), section(S), Township, and Range:

NW qtr Sec 18 T 20S R 23E Gila Salt River Base and Meridian, Arizona The locality of this claim with reference to some natural object or permanent Monument and additional information (if any) concerning its locality are as Follows: Approximately 4, 420' NW 346 degrees from AZ BM CG 1169 DATED AND POSTED on the ground this day of Mar

The location monument on which this notice is posted is situated

Within Section 18, Township20S, Range 23E, Gila Salt River Base

And Meridian, Arizona, and this claim encompasses portions of the following quarter section(S), section(S), Township, and Range:

NW and SW qtr Sec 18 T 20S R 23E and the NE and SE qtr Sec 13 T 20S R 22E Gila Salt River Base and Meridian, Arizona

The locality of this claim with reference to some natural object or permanent monument and additional information (if any) concerning its locality are as follows: Approximately 4,330' NW 344 degrees from AZ BM CG 1169

SE qtr Sec 13 T 20S R 22E and SW qtr Sec 18 T 20S R 23E Gila Salt River Base and Meridian, Arizona

The locality of this claim with reference to some natural object or permanent monument and additional information (if any) concerning its locality are as follows: Approximately 3,262' NW 324 degrees from AZ BM CG 1169

SE qtr Sec 13 T 20S R22E and SW and NW qtr Sec 18 T 20S R 23E Gila Salt River Base and Meridian, Arizona

The locality of this claim with reference to some natural object or permanent monument and additional information (if any) concerning its locality are as follows: Approximately 3,250'NW, 327 degrees from AZ BM CG 1169

SW qtr Sec 18 T 20S R 23E Gila Salt River Base and Meridian, Arizona

The locality of this claim with reference to some natural object or permanent monument and additional information (if any) concerning its locality are as follows: Approximately 2,650' NW 328 degrees from AZ BM CG 1169

SW qtr Sec 18 T 20S R 23E Gila Salt River Base and Meridian, Arizona

The locality of this claim with reference to some natural object or permanent monument and additional information (if any) concerning its locality are as follows: Approximately 2,050' NW 330 degrees from AZ BM CG 1169