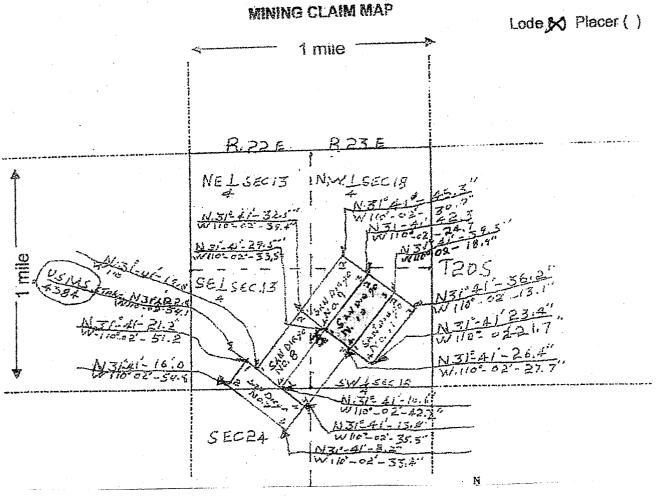

#### Scale: 1 in =2000 feet

- 1. The above map depicts the San Diego #4 mining claim, which is located in Section(s) 18 Township 20S Range 23E Gila and Salt River Base and Meridian, Cochise County, Arizona.
- 2. The type of corner and location monuments used as follows: 2 in steel pipe 4 ft above grade.
- 3. The bearings and distances in degrees and feet between corners are as depicted on the map. Beginning at the No. 1 corner 1500 ft in a SW direction to the No. 2 corner, then 600 ft . SE to the No. 3 corner, then 1500 ft. NE to the No. 4 corner, and 600 ft. NW to point of origin.