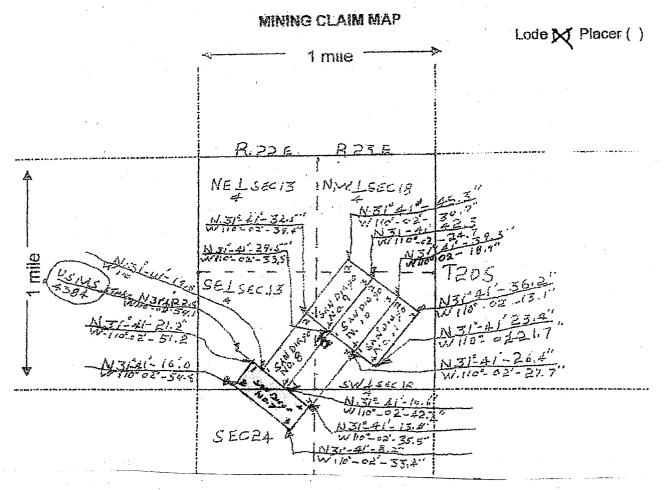

#### Scale: 1 in =2000 feet

- 1. The above map depicts the San Diego #4 mining claim, which is located in Section(s) 18 Township 20S Range 23E Gila and Salt River Base and Meridian, Cochise County, Arizona.
- 2. The type of corner and location monuments used as follows: 2 in steel pipe 4 ft above grade.
- 3. The bearings and distances in degrees and feet between corners are as depicted on the map. Beginning at the No. 1 corner 1500 ft in a SW direction to the No. 2 corner, then 600 ft . SE to the No. 3 corner, then 1500 ft. NE to the No. 4 corner, and 600 ft. NW to point of origin.

day of Hori DATED AND POSTED on the ground this 2019 LOCATOR(S) ///aush IX, ARIZI

Scale: 1 in= 2000 feet

- 1. The above map depicts the San Diego # 5 mining claim, which is in Section(s) 13 Township 20S Range 22E Gila and Salt River Base and Meridian, Cochise County, Arizona.
- 2. The type of corner and location monuments used are as follows:2 in steel pipe 4 ft. above grade.
- 3. The bearings and distances in degrees and feet between claim corners are as depicted on the map. Beginning at the No. 1 corner 1500 ft. in a SW direction to the No. 2 corner, then 600 ft. SE to the No. 3 corner, then 1500 ft. NE to the No. 4 corner, and 600 ft. NW to the point of origin.

Scale: 1 in = 2000 feet

- 1. The above map depicts the San Diego # 6 mining claim, which is in section(s) 13 Township 20S Range 22E Gila and Salt River Base and Meridian, Cochise County, Arizona.
- The type of corner and location monuments used are as follows:
  2 in. steel pipe 4 ft. above grade.
- 3. The bearings and distances in degrees and feet between claim corners are as depicted on the map. Beginning at the No. 1 corner 1500 ft. in a SW direction to the No. 2 corner, then 600 ft. NW to the No. 3 corner, then 1500 ft. NE to the No. 4 corner, and 600 ft. SE to the point of origin.