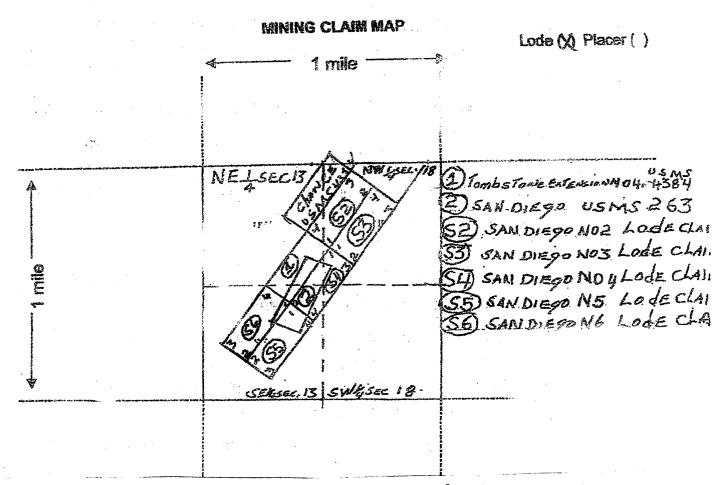

Marsho LOCATOR(S)

Scale: 1 in =2000 feet

- 1. The above map depicts the San Diego #3 mining claim, which is located in section(s) 18 Township 20S Range 23E Gila and Salt River Base and Meridian, Cochise County, Arizona.
- 2. The type of corner and location monuments used are as follows:
  2 in steel pipe 4 ft above grade
- 3. The bearings and distances in degrees and feet between claim corners are as depicted on the map. Permanent monument the NE corner of the Tombstone Extension No. 4 Patent USMS 4384. Beginning at No. 1 corner of the claim 600 ft. in a SE direction to the No. 2 corner, then 1500 ft. in a NE direction to the No. 3 corner, then 600 ft. in a NW direction to the No. 4 corner, then 1500 ft. in a SW direction to the point of orgin.