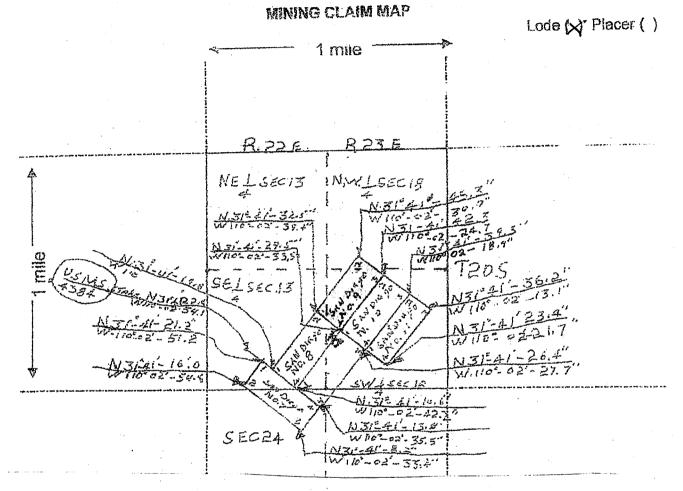

Marsho LOCATOR(S)

Scale: 1 in =2000 feet

- 1. The above map depicts the San Diego #3 mining claim, which is located in section(s) 18 Township 20S Range 23E Gila and Salt River Base and Meridian, Cochise County, Arizona.
- 2. The type of corner and location monuments used are as follows:
  2 in steel pipe 4 ft above grade
- 3. The bearings and distances in degrees and feet between claim corners are as depicted on the map. Permanent monument the NE corner of the Tombstone Extension No. 4 Patent USMS 4384. Beginning at No. 1 corner of the claim 600 ft. in a SE direction to the No. 2 corner, then 1500 ft. in a NE direction to the No. 3 corner, then 600 ft. in a NW direction to the No. 4 corner, then 1500 ft. in a SW direction to the point of orgin.