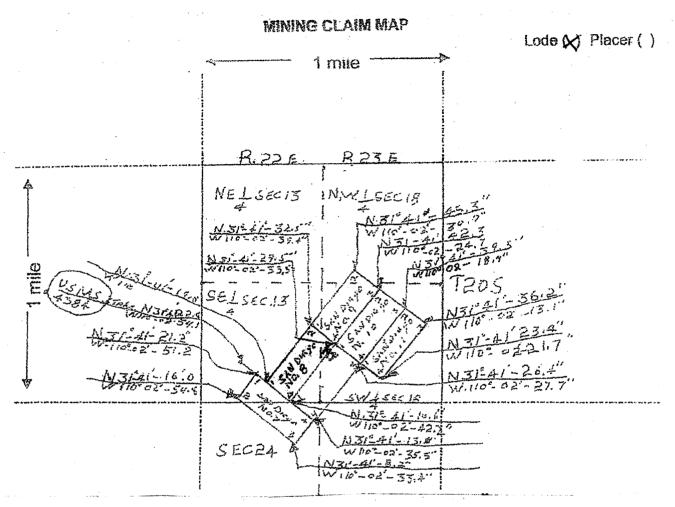

LOCATOR(S

- 1. The above map depicts the San Diego #2 mining claim, which is located in section(s) 18&13 ,Township 20S, Range 23E&22E, Gila and Salt River Base and Meridian. Cochise County, Arizona.
- 2. The type of corner and location monuments used are as follows:

2 in steel pipe top bent 4ft above ground.

3. The bearings and distances in degrees and feet between claim corners are as depicted on the map. No.1 corner 1500 ft. in a NE direction to the No. 2 corner then 600 ft. in a NW direction to the No. 3 corner, then 1500 ft. in a SW direction to the No. 4 corner, then 600 ft. in a SE direction to the point of origin.