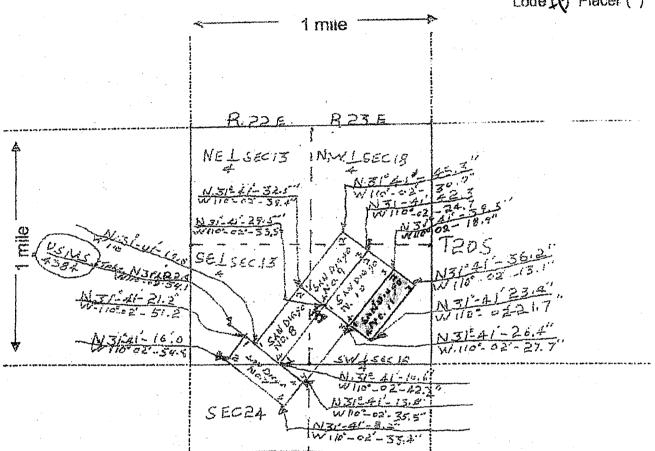

day of Hori DATED AND POSTED on the ground this 2019 LOCATOR(S) ///aush IX, ARIZI

Scale: 1 in= 2000 feet

- 1. The above map depicts the San Diego # 5 mining claim, which is in Section(s) 13 Township 20S Range 22E Gila and Salt River Base and Meridian, Cochise County, Arizona.
- 2. The type of corner and location monuments used are as follows:2 in steel pipe 4 ft. above grade.
- 3. The bearings and distances in degrees and feet between claim corners are as depicted on the map. Beginning at the No. 1 corner 1500 ft. in a SW direction to the No. 2 corner, then 600 ft. SE to the No. 3 corner, then 1500 ft. NE to the No. 4 corner, and 600 ft. NW to the point of origin.