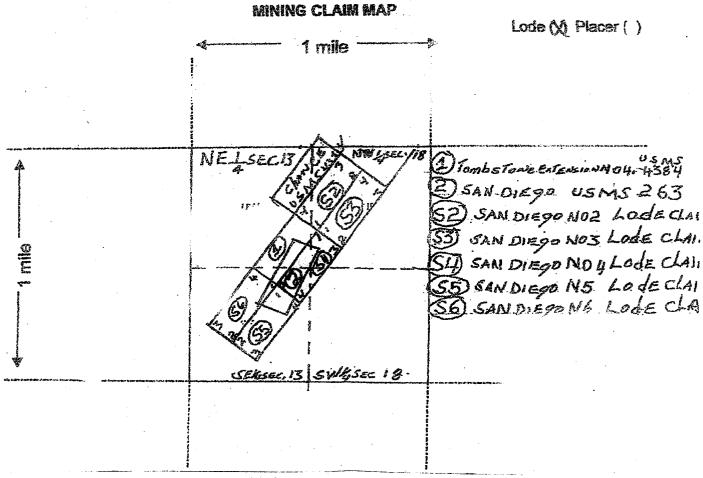

#### Scale: 1 in =2000 feet

- 1. The above map depicts the San Diego #4 mining claim, which is located in Section(s) 18 Township 20S Range 23E Gila and Salt River Base and Meridian, Cochise County, Arizona.
- 2. The type of corner and location monuments used as follows: 2 in steel pipe 4 ft above grade.
- 3. The bearings and distances in degrees and feet between corners are as depicted on the map. Beginning at the No. 1 corner 1500 ft in a SW direction to the No. 2 corner, then 600 ft . SE to the No. 3 corner, then 1500 ft. NE to the No. 4 corner, and 600 ft. NW to point of origin.