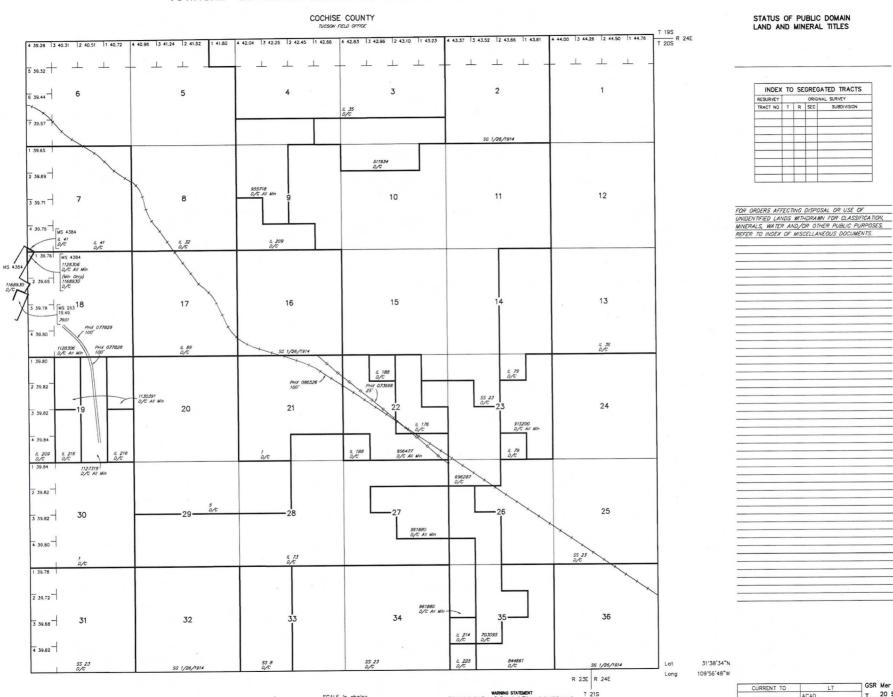

#### DEPARTMENT OF THE INTERIOR BUREAU OF LAND MANAGEMENT Case Recordation Geographic Report with Land

| Admin State:   | AZ         |
|----------------|------------|
| Geo State:     | AZ         |
| Serial Number: | AZA 002053 |

#### Total Case Acres: 1.180

| 282103 AL      | UTHORIZED  |    | ······ |       |     |    |   |            |  |
|----------------|------------|----|--------|-------|-----|----|---|------------|--|
|                | OTTORIZED  | 14 | 0200S  | 0220E | 013 | FF | 1 | PART E2NE; |  |
| Geo State: A   | AZ<br>AZ   |    |        |       |     |    |   |            |  |
| Serial Number: | AZA 031776 |    |        |       |     |    |   |            |  |

#### Total Case Acres: 10.600

| Casetype | Case Disp  | Mer | Twp   | Rng   | Sec | Sur Type | Sur Nr | Suf | Subdivision | Pending Action |
|----------|------------|-----|-------|-------|-----|----------|--------|-----|-------------|----------------|
| 286203   | AUTHORIZED | 14  | 0200S | 0220E | 013 | ALIQ     |        |     | NENE;       |                |

#### Admin State: AZ Geo State: AZ Serial Number: AZPHX 0077829

#### Total Case Acres: 9.650

| Casetype | Case Disp  | Mer | Twp   | Rng   | Sec | Sur Type | Sur Nr | Suf | Subdivision | Pending Action |
|----------|------------|-----|-------|-------|-----|----------|--------|-----|-------------|----------------|
| 282105   | AUTHORIZED | 14  | 0200S | 0230E | 018 | ALIQ     |        |     | E2SW,SWSE;  |                |